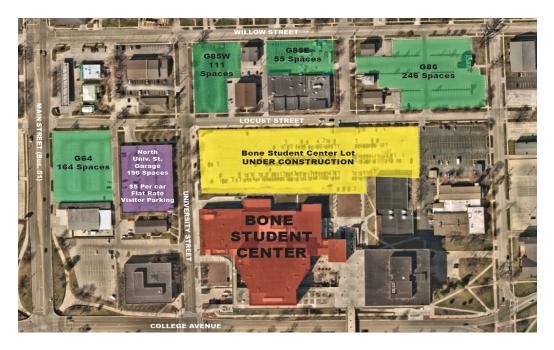

Greetings,

We have recently been informed that the Bone Student Center parking lot will be under construction from approximately May 11<sup>th</sup> to August 9<sup>th</sup>, 2025. We have been working closely with Illinois State University's Parking and Transportation Department to ensure your event guests have adequate parking.

Below is a map of the alternate parking locations. The indicated parking lots in green and a parking garage in purple are available for your attendees to park in that are in close proximity to the Bone Student Center. If your guests choose to park in the parking garage, they will be charged a rate of \$5.00 per day. If they park in any of the indicated green lots located on the map, parking will be complimentary for your event this summer. Please communicate the parking options to your attendees so they are aware.